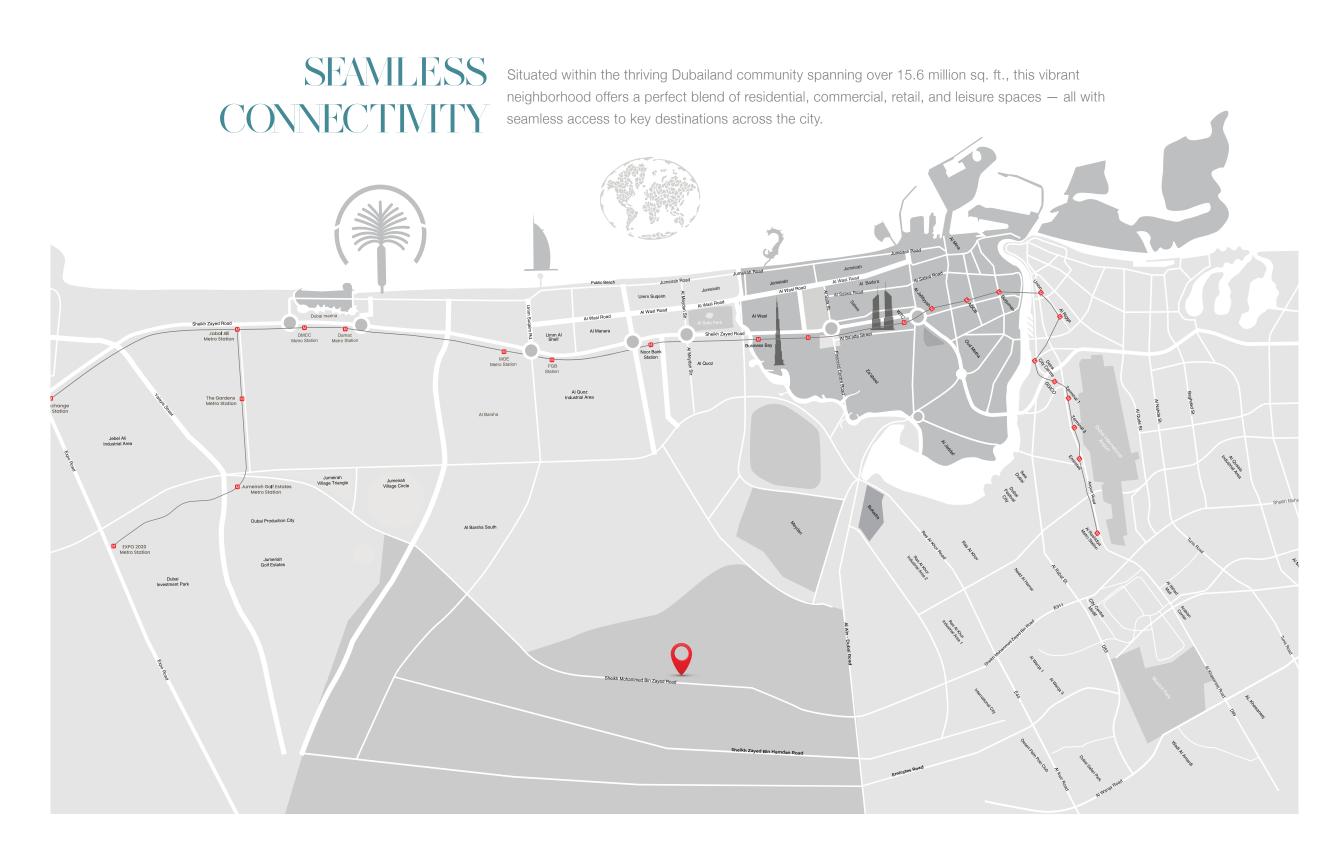

### EXCEPTIONALLY CONNECTED

Your prestigious Majan, Dubailand address places you at the nexus of convenience and exclusivity. Premium shopping destinations, gourmet dining experiences, and cultural attractions are just minutes away, while the sanctuary of SAMANA Barari Heights offers a welcome retreat from the city's energy whenever you desire.

# CLOSE TO EVERYTHING, FAR FROM ORDINARY

Strategically located off Sheikh Mohammed bin Zayed Road (E311), Majan provides easy access to all major city attractions.

10 - 15 min

Cityland Mall

Global village

Dubai Miracle Garden

**Dubai Outlet Mall** 

15 - 20 min

Burj Khalifa

Dubai Mall

Downtown Dubai

Dubai Hills Mall

20 - 25 min

Burj Al Arab

**Dubai International Airport** 

Mall Of Emirates

Palm Jumeirah

Open the door to an elevated way of life — where refined interiors meet everyday elegance. Step into spacious, light-filled rooms crafted with meticulous detail and timeless design. From sleek modern kitchens to serene bedrooms and spa-inspired bathrooms, every corner is curated for comfort and sophistication.