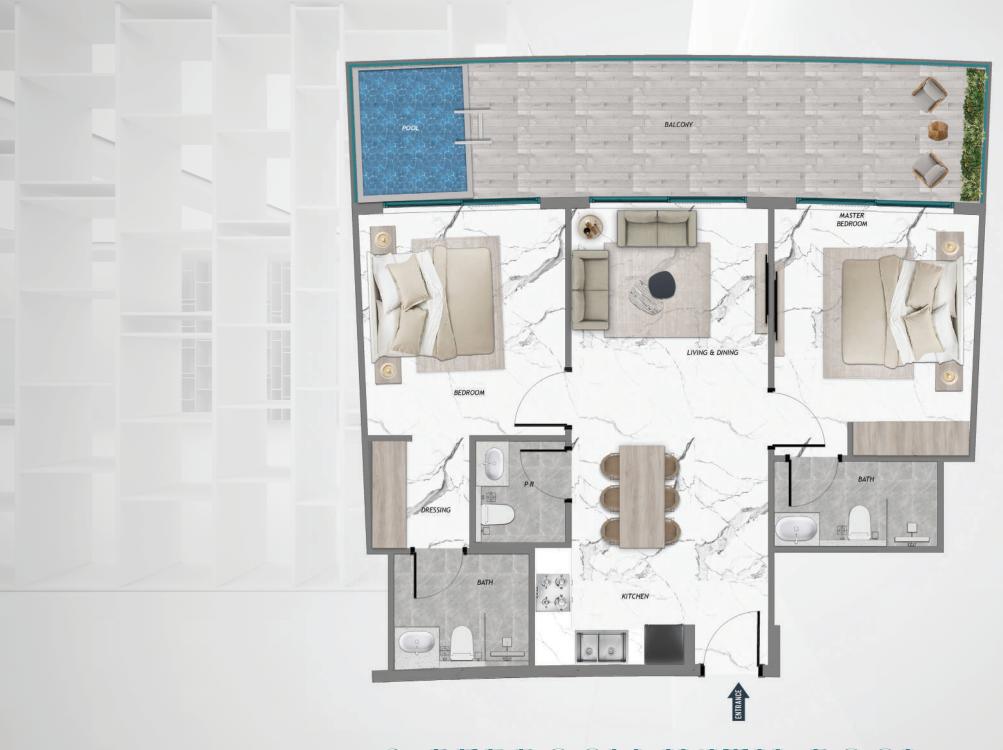

#### 3 BEDROOM DUPLEX WITH STOREROOM & POOL

3 BEDROOM WITH STOREROOM & POOL

ENTRANCE

Level 1