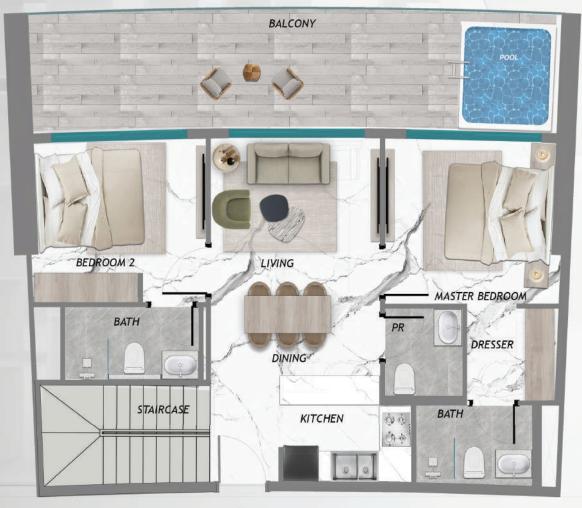

#### 2 BEDROOM WITH LAUNDRY ROOM & POOL

2 BEDROOM WITH POOL

2 BEDROOM WITH STOREROOM & POOL