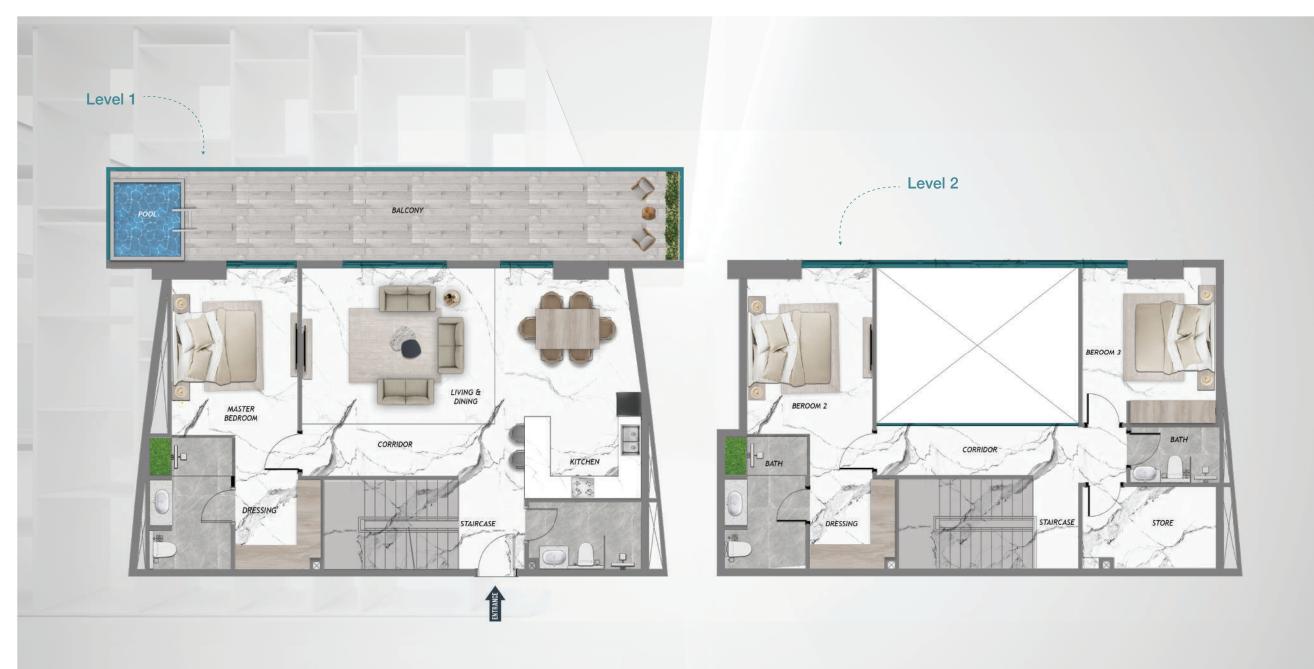

#### 3 BEDROOM DUPLEX WITH STOREROOM & POOL

3 BEDROOM WITH STOREROOM & POOL

ENTRANCE

Level 1