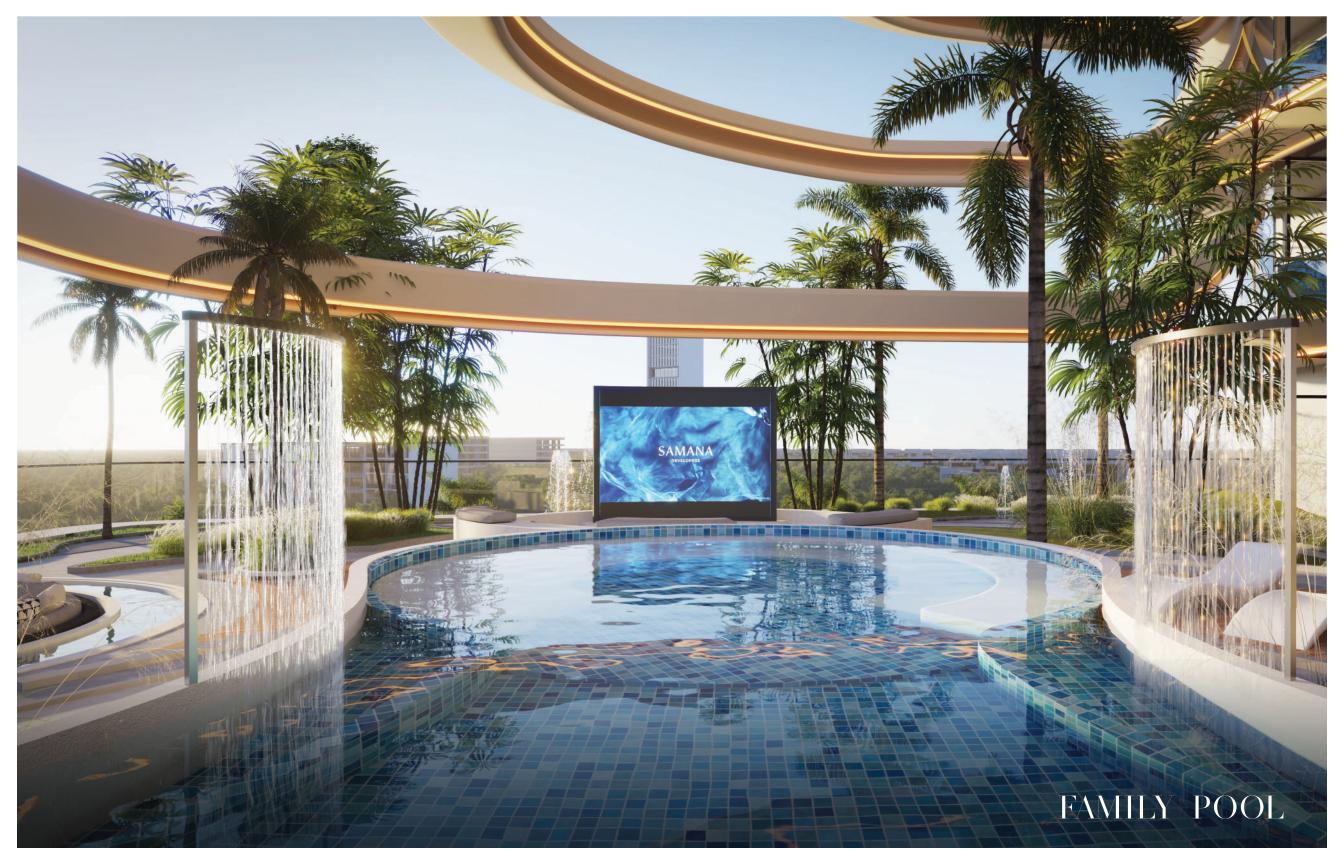

## WELLNESS, WOVEN INTO EVERYDAY LIFE

Immerse yourself in aquatic luxury with the multi-level water features at SAMANA Barari Heights. Dive into the family swimming pool, relax in the jacuzzi, or energize yourself with aquatic gym sessions. Whether you're relaxing or staying active, these water features cater to all moods and needs, creating an exclusive and rejuvenating environment.

For adults seeking serenity, the high-rise infinity pool offers stunning views of Dubai and the Al Barari community, accompanied by its own jacuzzi and scenic viewing deck. Whether you're swimming or floating in peace, these waterside spaces elevate your lifestyle.