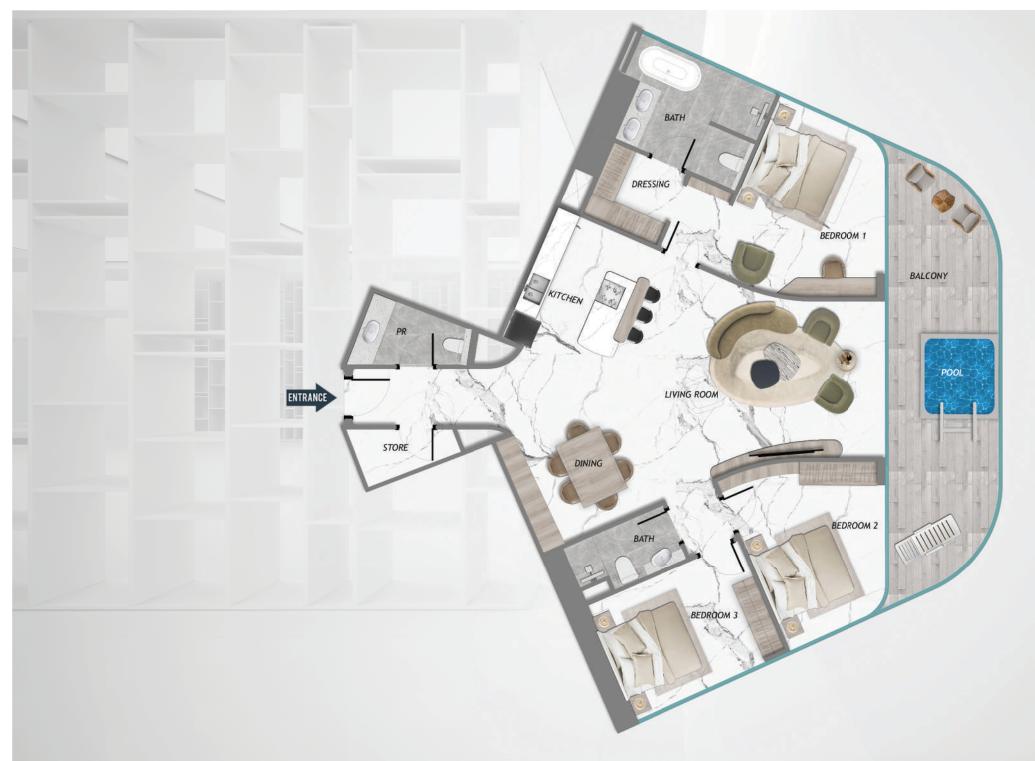

actions. Watch them splash and laugh in the dedicated kids' pool, where fun and water activities await. Beyond the pool, they can explore a variety of indoor and outdoor play spaces designed to stimulate their imagination, creativity, and physical development, all within the safety and security of your vibrant community.

SAMANA Barari Heights also boasts a dedicated daycare center that provides peace of mind for busy parents, knowing their little ones are safe and engaged in enriching activities.

# WHERE CHILDHOOD THRIVES







### UNIT LAYOUTS



### STUDIO WITH POOL (TYPE1)



### STUDIO WITH POOL (TYPE2)



#### 1 BEDROOM WITH STOREROOM



#### 2 BEDROOM WITH LAUNDRY ROOM & POOL



2 BEDROOM WITH POOL



2 BEDROOM WITH STOREROOM & POOL



#### 3 BEDROOM DUPLEX WITH STOREROOM & POOL



3 BEDROOM WITH STOREROOM & POOL







ENTRANCE

Level 1

#### 4 BEDROOM DUPLEX & POOL