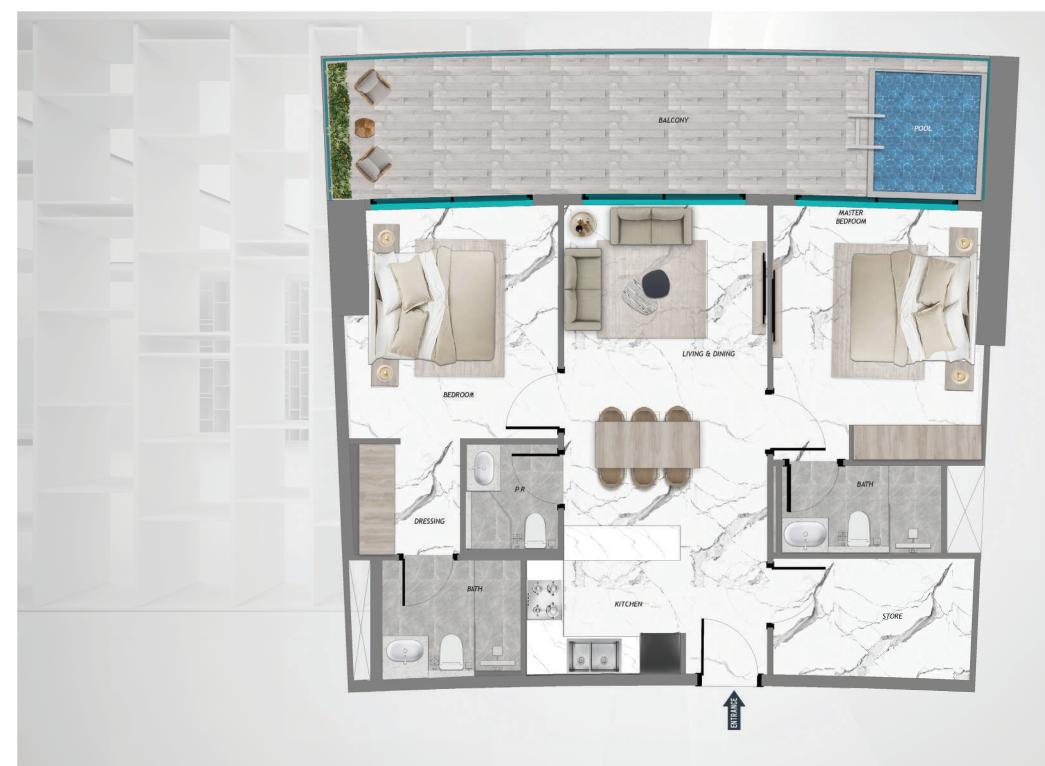

can truly experience the joys of outdoor play, away from screens and digital distractions. Watch them splash and laugh in the dedicated kids' pool, where fun and water activities await. Beyond the pool, they can explore a variety of indoor and outdoor play spaces designed to stimulate their imagination, creativity, and physical development, all within the safety and security of your vibrant community.

SAMANA Barari Heights also boasts a dedicated daycare center that provides peace of mind for busy parents, knowing their little ones are safe and engaged in enriching activities.

# WHERE CHILDHOOD THRIVES







### UNIT LAYOUTS



### STUDIO WITH POOL (TYPE1)



### STUDIO WITH POOL (TYPE2)



#### 1 BEDROOM WITH STOREROOM



#### 2 BEDROOM WITH LAUNDRY ROOM & POOL



2 BEDROOM WITH POOL



2 BEDROOM WITH STOREROOM & POOL



#### 3 BEDROOM DUPLEX WITH STOREROOM & POOL



3 BEDROOM WITH STOREROOM & POOL







ENTRANCE

Level 1

#### 4 BEDROOM DUPLEX & POOL