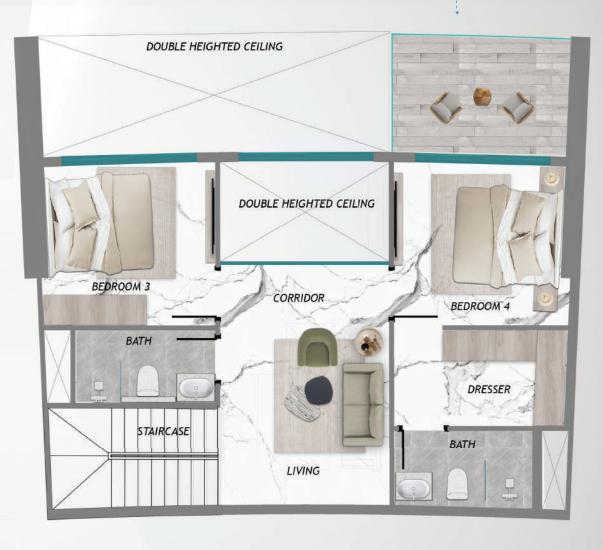

the dedicated kids' pool, where fun and water activities await. Beyond the pool, they can explore a variety of indoor and outdoor play spaces designed to stimulate their imagination, creativity, and physical development, all within the safety and security of your vibrant community.

SAMANA Barari Heights also boasts a dedicated daycare center that provides peace of mind for busy parents, knowing their little ones are safe and engaged in enriching activities.

# WHERE CHILDHOOD THRIVES







### UNIT LAYOUTS



### STUDIO WITH POOL (TYPE1)



### STUDIO WITH POOL (TYPE2)



#### 1 BEDROOM WITH STOREROOM



#### 2 BEDROOM WITH LAUNDRY ROOM & POOL



2 BEDROOM WITH POOL



2 BEDROOM WITH STOREROOM & POOL



#### 3 BEDROOM DUPLEX WITH STOREROOM & POOL



3 BEDROOM WITH STOREROOM & POOL







ENTRANCE

Level 1

#### 4 BEDROOM DUPLEX & POOL