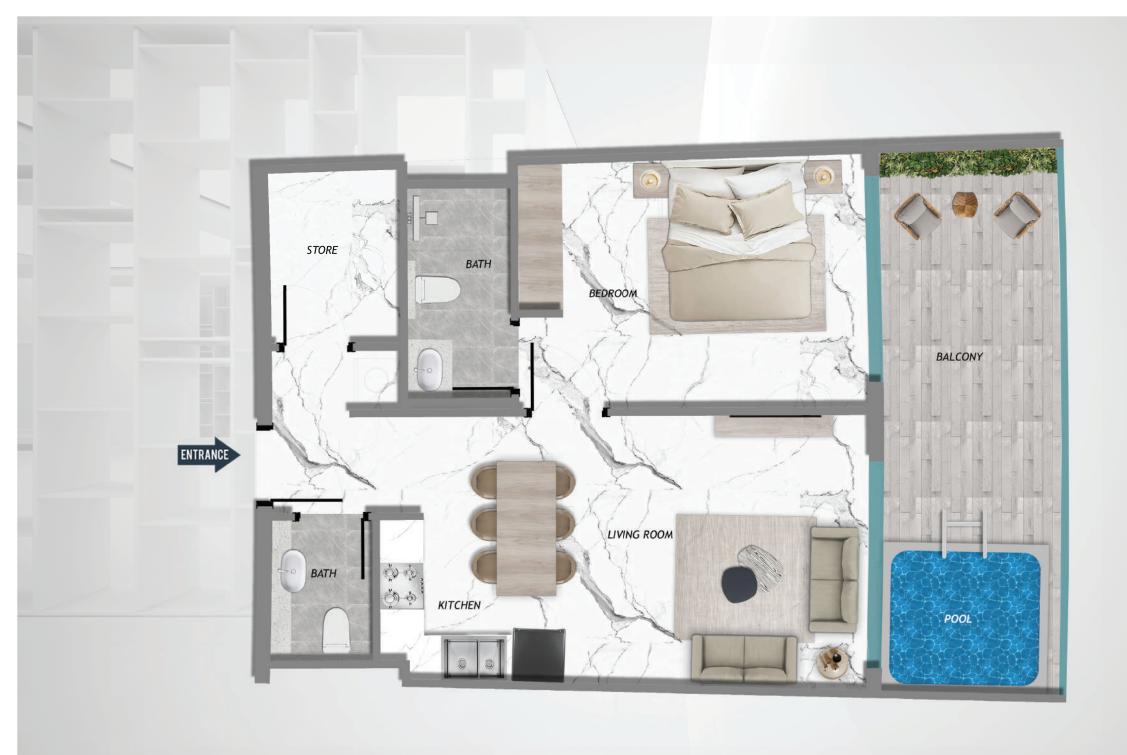

, fitness, and luxury,

# DIVE INTO WATERSIDE BLISS







At SAMANA Barari Heights, your children can truly experience the joys of outdoor play, away from screens and digital distractions. Watch them splash and laugh in the dedicated kids' pool, where fun and water activities await. Beyond the pool, they can explore a variety of indoor and outdoor play spaces designed to stimulate their imagination, creativity, and physical development, all within the safety and security of your vibrant community.

SAMANA Barari Heights also boasts a dedicated daycare center that provides peace of mind for busy parents, knowing their little ones are safe and engaged in enriching activities.

# WHERE CHILDHOOD THRIVES







### UNIT LAYOUTS



### STUDIO WITH POOL (TYPE1)



### STUDIO WITH POOL (TYPE2)



#### 1 BEDROOM WITH STOREROOM



#### 2 BEDROOM WITH LAUNDRY ROOM & POOL



2 BEDROOM WITH POOL



2 BEDROOM WITH STOREROOM & POOL



#### 3 BEDROOM DUPLEX WITH STOREROOM & POOL



3 BEDROOM WITH STOREROOM & POOL







ENTRANCE

Level 1

#### 4 BEDROOM DUPLEX & POOL